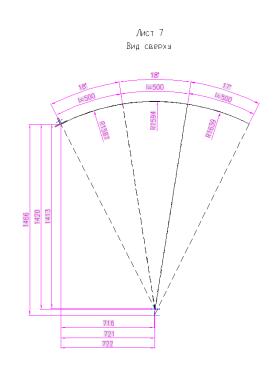

## DRAWINGS OF KOZYREV'S MIRROR

Kozyrev's mirrors can be made by yourself, although it is quite difficult. To make Kozyrev Mirrors with your own hands, you will need drawings of Kozyrev Mirrors.

The Kozyrev Mirror device is a structure that limits the working space, made of metal plates made of aluminum alloy 1.5 mm thick, up to 280 cm high, 120 cm wide, with a polished surface and with curvature that provides focus at a distance of 50 cm from the working surface, connected to each other to form a spiral surface.

## Sheet 2:

Sheet 3:

Sheet 4:

Sheet 5:

4

You can download drawings of Kozyrev Mirror from this link

These drawings of Kozyrev Mirror were found by us on the Internet and are given as an example of making the Kozyrev Mirror. To make Kozyrev Mirrors most accurately, use the Kozyrev Mirror Patent.