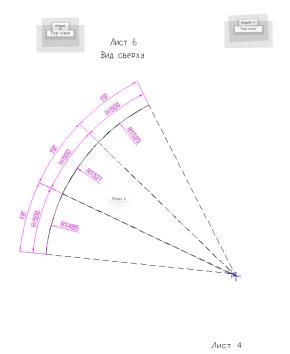

## DRAWINGS OF KOZYREV'S MIRROR

Kozyrev's mirrors can be made by yourself, although it is quite difficult. To make Kozyrev Mirrors with your own hands, you will need drawings of Kozyrev Mirrors.

The Kozyrev Mirror device is a structure that limits the working space, made of metal plates made of aluminum alloy 1.5 mm thick, up to 280 cm high, 120 cm wide, with a polished surface and with curvature that provides focus at a distance of 50 cm from the working surface, connected to each other to form a spiral surface.

## Sheet 2:

Sheet 3:

Sheet 4:

Sheet 5:

4

You can download drawings of Kozyrev Mirror from this link

These drawings of Kozyrev Mirror were found by us on the Internet and are given as an example of making the Kozyrev Mirror. To make Kozyrev Mirrors most accurately, use the Kozyrev Mirror Patent.