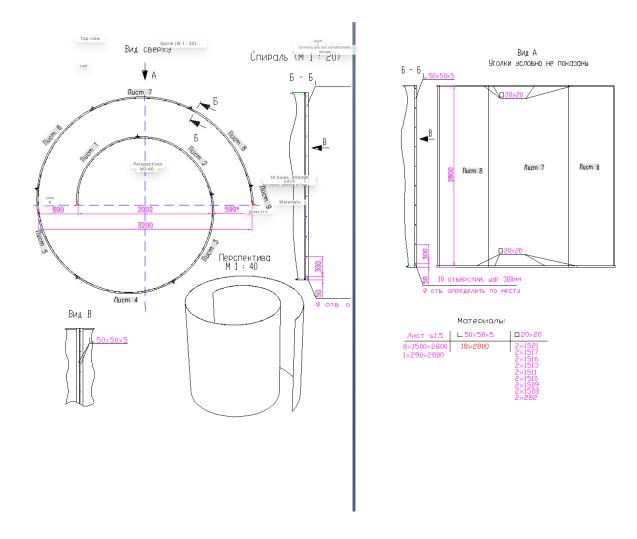

## DRAWINGS OF KOZYREV'S MIRROR

Kozyrev's mirrors can be made by yourself, although it is quite difficult. To make Kozyrev Mirrors with your own hands, you will need drawings of Kozyrev Mirrors.

The Kozyrev Mirror device is a structure that limits the working space, made of metal plates made of aluminum alloy 1.5 mm thick, up to 280 cm high, 120 cm wide, with a polished surface and with curvature that provides focus at a distance of 50 cm from the working surface, connected to each other to form a spiral surface.